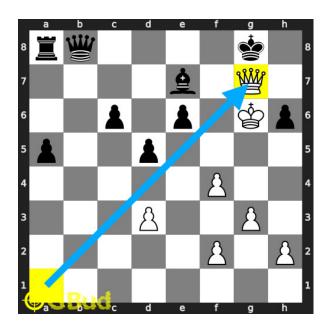

#### Solution 1

**Initial board position** This is the initial board position of easy chess puzzle 0116.

Figure 3: Initial board position of easy chess puzzle 0116

Move 1 Move by white

Figure 4: Qxg7#

your queen captures opponent's pawn and checkmate. this is called queen mate. this is how you can mate in 1 move.

#### Right moves for the solution to the easy chess puzzle 0116

Based on the objective of the puzzle, you have to make the right moves. Following are the right moves

1. Qxg7#

#### Explanation for the moves

- 1. Qxg7# Your queen captures opponent's pawn and checkmate. This is called Queen mate. This is how you can mate in 1 move.
- 2. For right move Well. You understood what a queen mate is.
- 3. For wrong move It seems you failed to recognize the possibility of queen mate. Try again