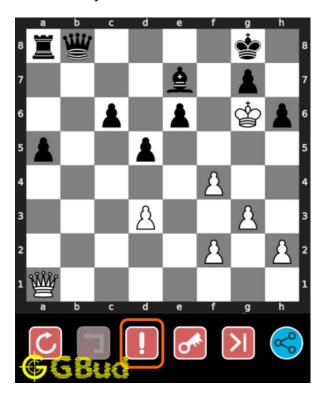

# How to get help for moves in the easy chess puzzle 0116

To get help or the possible next moves in the puzzle, , follow the steps given below

- 1. Go to the puzzle page
- 2. Click the help button (exclamation mark as shown below) to get help or suggestion on next possible move

Figure 10: Click the help button to get help on next move @ https://gbud. in/g4k5p51

Figure 11: Solve more easy puzzles @ https://gbud.in/chsezpz

Figure 12: Solve other puzzles @ https://gbud.in/chsgppz