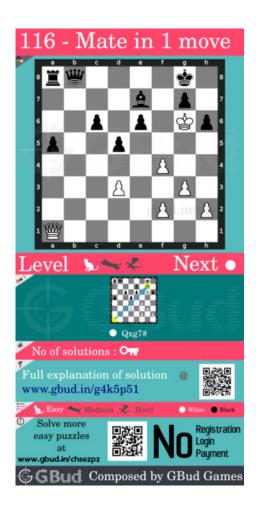

## Easy chess puzzle 0116

Figure 1: Solve this easy chess puzzle 0116. Mate in 1 move @ https://gbud.in/g4k5p51

Figure 2: Solve this chess puzzle online with solution @ https://gbud.in/g4k5p51

Dont forget to check out chess puzzles, easy chess puzzles, medium chess puzzles, hard chess puzzles and chess puzzles collections.

#### Solution 1

**Initial board position** This is the initial board position of easy chess puzzle 0116.

Figure 3: Initial board position of easy chess puzzle 0116

Move 1 Move by white

Figure 4: Qxg7#

your queen captures opponent's pawn and checkmate. this is called queen mate. this is how you can mate in 1 move.

#### Right moves for the solution to the easy chess puzzle 0116

Based on the objective of the puzzle, you have to make the right moves. Following are the right moves

1. Qxg7#

#### Explanation for the moves

- 1. Qxg7# Your queen captures opponent's pawn and checkmate. This is called Queen mate. This is how you can mate in 1 move.
- 2. For right move Well. You understood what a queen mate is.
- 3. For wrong move It seems you failed to recognize the possibility of queen mate. Try again