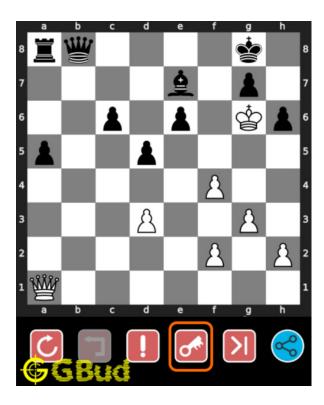

#### How to view the solution to easy chess puzzle 0116

To view the solution to this puzzle, follow the steps given below

- 1. Go to the puzzle page
- 2. Click the solution button (Key as shown below) to view the solution

Figure 9: Click the solution button to view solutions @ https://gbud.in/g4k5p51