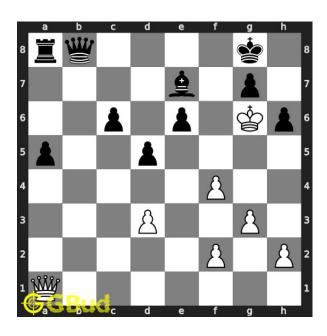

## Easy chess puzzle 0116

Figure 1: Solve this easy chess puzzle 0116. Mate in 1 move @ https://gbud.in/g4k5p51

Figure 2: Solve this chess puzzle online with solution @ https://gbud.in/g4k5p51

Dont forget to check out chess puzzles, easy chess puzzles, medium chess puzzles, hard chess puzzles and chess puzzles collections.

#### Solution 1

**Initial board position** This is the initial board position of easy chess puzzle 0116.

Figure 3: Initial board position of easy chess puzzle 0116

Move 1 Move by white

Figure 4: Qxg7#

your queen captures opponent's pawn and checkmate. this is called queen mate. this is how you can mate in 1 move.